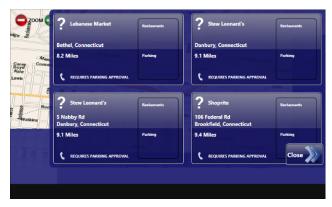

## Grocery Stores Now on DriverTech

With restaurants shutting down all over the country due to COVID-19, it's more important than ever for our drivers to be able to find a grocery store while they're on the road. To help out, our IT department updated the Amenity Stop Options on DriverTech to include grocery stores (under the "Food" selection).

Each grocery store shown will be within  $\frac{1}{4}$  of a mile from a safe parking space – another amenity IT has been working hard on.

We're proud of our team for continuing to help our drivers get through this difficult time as safely and seamlessly as possible. Thanks to everyone who has worked on this update and to everyone else for their hard work and flexibility amongst all the uncertainty.