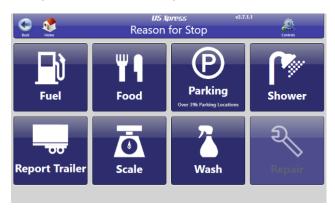

## Grocery Stores Now on DriverTech

With restaurants shutting down all over the country due to COVID-19, it's more important than ever for our drivers to be able to find a grocery store while they're on the road. To help out, our IT department updated the Amenity Stop Options on DriverTech to include grocery stores (under the "Food" selection).